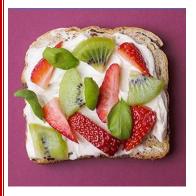

## **Strawberry Kiwi Dessert Toast**

## **Ingredients:**

- 2 slices wheat bread, toasted
- 2 tablespoons low-fat Greek yogurt, vanilla works well but use your favorite flavor
- 1 tablespoons low-fat cream cheese
- 1/2 kiwi, peeled and sliced into bite-sized pieces
- 4 strawberries, washed, hulled and sliced into bite-sized pieces
- 1/4 teaspoon cinnamon

## **Directions:**

- 1. In a small bowl, combine the yogurt and cream cheese with the cinnamon.
- 2. Spread 1-2 tablespoons of the yogurt mixture onto the toasted bread.
- 3. Top with the kiwi and strawberries.
- 4. Serve immediately.