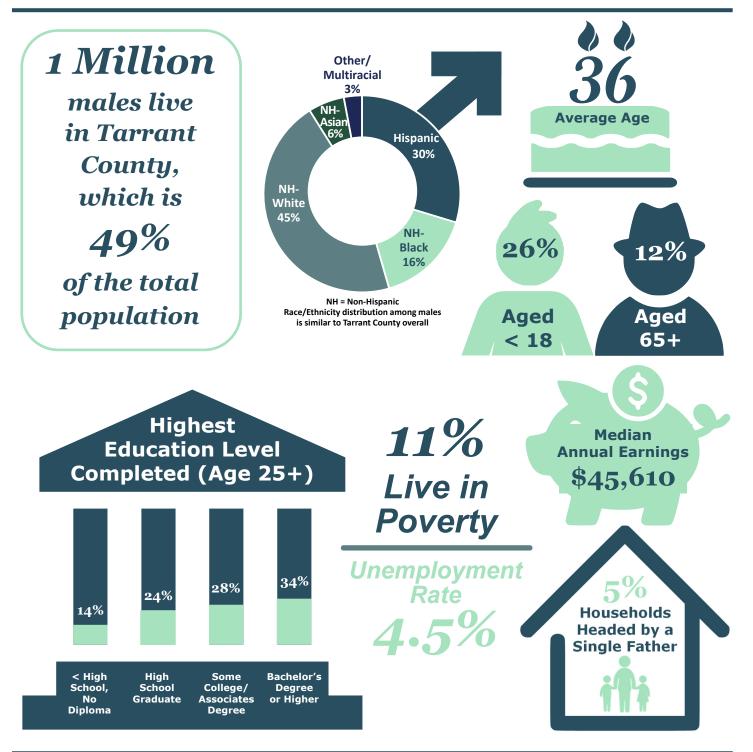

## TARRANT COUNTY PUBLIC HEALTH DATA BRIEF

## Men's Health in Tarrant County

Data sources: Texas Demographic Center; U.S. Census Bureau Data Brief provided by: Division of Epidemiology and Health Information December 2022 Tarrant County Public Health