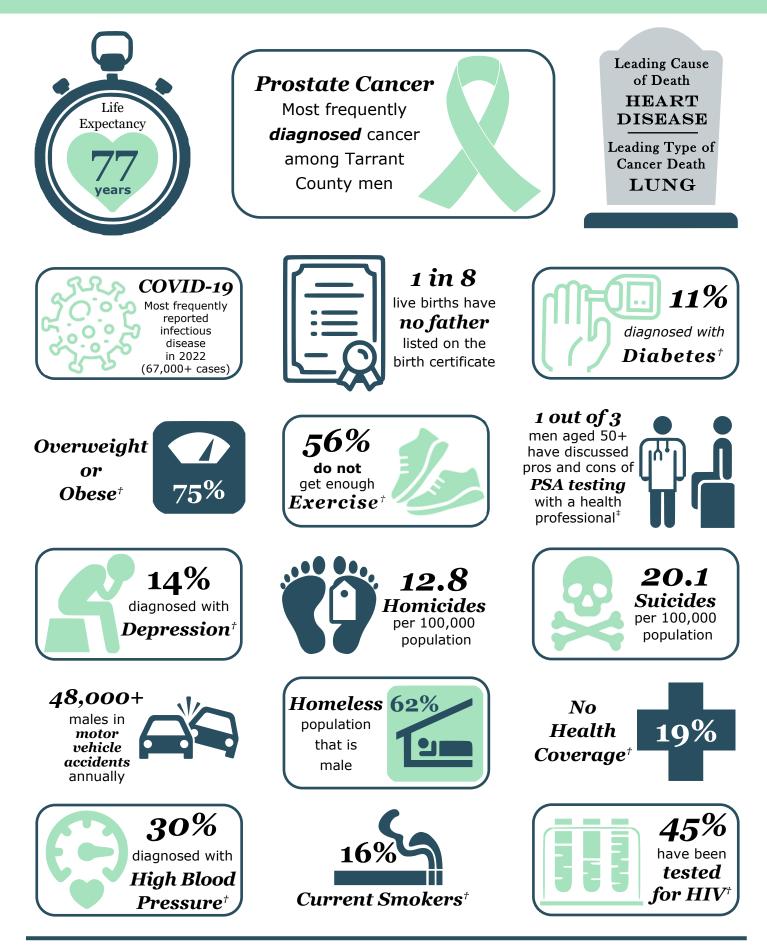

## TCPH DATA BRIEF

<sup>†</sup>Age 18+; <sup>‡</sup>PSA = Prostate Specific Antigen; Data sources: National Center for Health Statistics; Texas Cancer Registry; Tarrant County Public Health; Texas Department of Transportation; Tarrant County Homeless Coalition; U.S. Census Bureau; Data Brief provided by: Division of Epidemiology and Health Information December 2022 Tarrant County Public Health