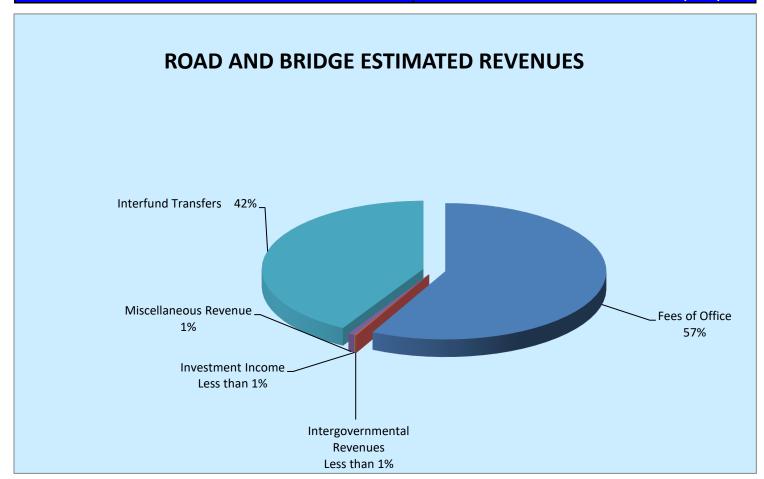

| TARRANT COUNTY  ROAD AND BRIDGE |          |        |  |  |
|---------------------------------|----------|--------|--|--|
| FY2021 APPROVED BUDGET          |          |        |  |  |
| Cash Carryforward               | \$ 10,53 | 35,641 |  |  |
| ESTIMATED REVENUES              |          |        |  |  |
| Taxes                           |          | -      |  |  |
| Fees of Office                  | 15,32    | 23,950 |  |  |
| Intergovernmental Revenues      |          | 12,400 |  |  |
| Investment Income               |          | 15,000 |  |  |
| Miscellaneous Revenue           | 17       | 2,000  |  |  |
| Interfund Transfers             | 11,13    | 32,895 |  |  |
| TOTAL ESTIMATED REVENUES        | 26,68    | 6,245  |  |  |
| TOTAL RESOURCES AVAILABLE       | 37,22    | 1,886  |  |  |

| TAR                             | TARRANT COUNTY   |            |  |  |  |
|---------------------------------|------------------|------------|--|--|--|
| ROAD AND BRIDGE                 |                  |            |  |  |  |
| FY2021 APPROVED BUDGET          |                  |            |  |  |  |
| REVENUES                        |                  |            |  |  |  |
| Cash Carryforward               | \$               | 10,535,641 |  |  |  |
| ,                               | REVENUES         |            |  |  |  |
| Taxes                           |                  | -          |  |  |  |
| Fees of Office                  |                  | 15,323,950 |  |  |  |
| Intergovernmental               |                  | 42,400     |  |  |  |
| Investment Income               |                  | 15,000     |  |  |  |
| Other Revenues                  |                  | 172,000    |  |  |  |
| Interfund Transfers             |                  | 11,132,895 |  |  |  |
| TOTAL REVENUES                  |                  | 26,686,245 |  |  |  |
| TOTAL RESOURCES AVAILABLE       |                  | 37,221,886 |  |  |  |
| EX                              | PENDITURES       |            |  |  |  |
| BUDGE                           | TED EXPENDITURES |            |  |  |  |
| Precinct One - General          | \$               | 1,181,040  |  |  |  |
| Precinct One - Garage           |                  | 149,456    |  |  |  |
| Precinct One - Maintenance      |                  | 7,992,394  |  |  |  |
| Precinct Two - General          |                  | 1,228,102  |  |  |  |
| Precinct Two - Garage           |                  | 153,650    |  |  |  |
| Precinct Two - Maintenance      |                  | 4,079,885  |  |  |  |
| Precinct Three - General        |                  | 1,066,735  |  |  |  |
| Precinct Three - Garage         |                  | 79,050     |  |  |  |
| Precinct Three - Maintenance    |                  | 4,155,382  |  |  |  |
| Precinct Four - General         |                  | 966,416    |  |  |  |
| Precinct Four - Garage          |                  | 169,702    |  |  |  |
| Precinct Four - Maintenance     |                  | 6,751,103  |  |  |  |
| Right of Way                    |                  | 3,831,068  |  |  |  |
| Transportation                  |                  | 3,245,134  |  |  |  |
| Central Garage                  |                  | 927,109    |  |  |  |
| Sign Shop                       |                  | 370,938    |  |  |  |
| R&B Non-Departmental            |                  | 567,298    |  |  |  |
| TOTAL EXPENDITURES AND USES     |                  | 36,914,462 |  |  |  |
| Reserves/Undesignated           |                  | 307,424    |  |  |  |
| TOTAL EXPENDITURES AND RESERVES |                  | 37,221,886 |  |  |  |