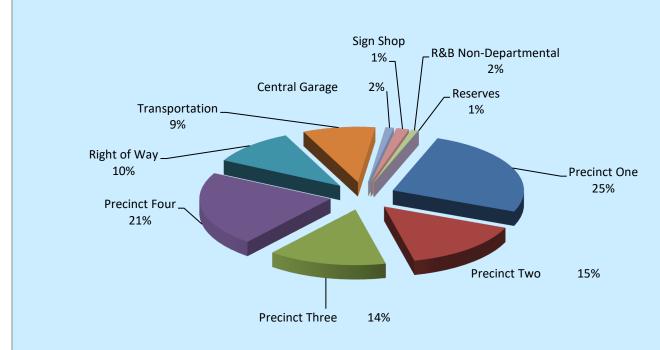

| TARRANT COUNTY  ROAD AND BRIDGE     |            |  |  |  |
|-------------------------------------|------------|--|--|--|
| FY2021 APPROVED BUDGET EXPENDITURES |            |  |  |  |
| BUDGETED EXPENDITURES               |            |  |  |  |
| Precinct One - General              | 1,181,040  |  |  |  |
| Precinct One - Garage               | 149,456    |  |  |  |
| Precinct One - Maintenance          | 7,992,394  |  |  |  |
| Precinct Two - General              | 1,228,102  |  |  |  |
| Precinct Two - Garage               | 153,650    |  |  |  |
| Precinct Two - Maintenance          | 4,079,885  |  |  |  |
| Precinct Three - General            | 1,066,735  |  |  |  |
| Precinct Three - Garage             | 79,050     |  |  |  |
| Precinct Three - Maintenance        | 4,155,382  |  |  |  |
| Precinct Four - General             | 966,416    |  |  |  |
| Precinct Four - Garage              | 169,702    |  |  |  |
| Precinct Four - Maintenance         | 6,751,103  |  |  |  |
| Right of Way                        | 3,831,068  |  |  |  |
| Transportation                      | 3,245,134  |  |  |  |
| Central Garage                      | 927,109    |  |  |  |
| Sign Shop                           | 370,938    |  |  |  |
| R&B Non-Departmental                | 567,298    |  |  |  |
| TOTAL EXPENDITURES AND USES         | 36,914,462 |  |  |  |

| TAR                             | TARRANT COUNTY   |            |  |  |  |
|---------------------------------|------------------|------------|--|--|--|
| ROAD AND BRIDGE                 |                  |            |  |  |  |
| FY2021 APPROVED BUDGET          |                  |            |  |  |  |
| REVENUES                        |                  |            |  |  |  |
| Cash Carryforward               | \$               | 10,535,641 |  |  |  |
| ,                               | REVENUES         |            |  |  |  |
| Taxes                           |                  | -          |  |  |  |
| Fees of Office                  |                  | 15,323,950 |  |  |  |
| Intergovernmental               |                  | 42,400     |  |  |  |
| Investment Income               |                  | 15,000     |  |  |  |
| Other Revenues                  |                  | 172,000    |  |  |  |
| Interfund Transfers             |                  | 11,132,895 |  |  |  |
| TOTAL REVENUES                  |                  | 26,686,245 |  |  |  |
| TOTAL RESOURCES AVAILABLE       |                  | 37,221,886 |  |  |  |
| EX                              | PENDITURES       |            |  |  |  |
| BUDGE                           | TED EXPENDITURES |            |  |  |  |
| Precinct One - General          | \$               | 1,181,040  |  |  |  |
| Precinct One - Garage           |                  | 149,456    |  |  |  |
| Precinct One - Maintenance      |                  | 7,992,394  |  |  |  |
| Precinct Two - General          |                  | 1,228,102  |  |  |  |
| Precinct Two - Garage           |                  | 153,650    |  |  |  |
| Precinct Two - Maintenance      |                  | 4,079,885  |  |  |  |
| Precinct Three - General        |                  | 1,066,735  |  |  |  |
| Precinct Three - Garage         |                  | 79,050     |  |  |  |
| Precinct Three - Maintenance    |                  | 4,155,382  |  |  |  |
| Precinct Four - General         |                  | 966,416    |  |  |  |
| Precinct Four - Garage          |                  | 169,702    |  |  |  |
| Precinct Four - Maintenance     |                  | 6,751,103  |  |  |  |
| Right of Way                    |                  | 3,831,068  |  |  |  |
| Transportation                  |                  | 3,245,134  |  |  |  |
| Central Garage                  |                  | 927,109    |  |  |  |
| Sign Shop                       |                  | 370,938    |  |  |  |
| R&B Non-Departmental            |                  | 567,298    |  |  |  |
| TOTAL EXPENDITURES AND USES     |                  | 36,914,462 |  |  |  |
| Reserves/Undesignated           |                  | 307,424    |  |  |  |
| TOTAL EXPENDITURES AND RESERVES |                  | 37,221,886 |  |  |  |