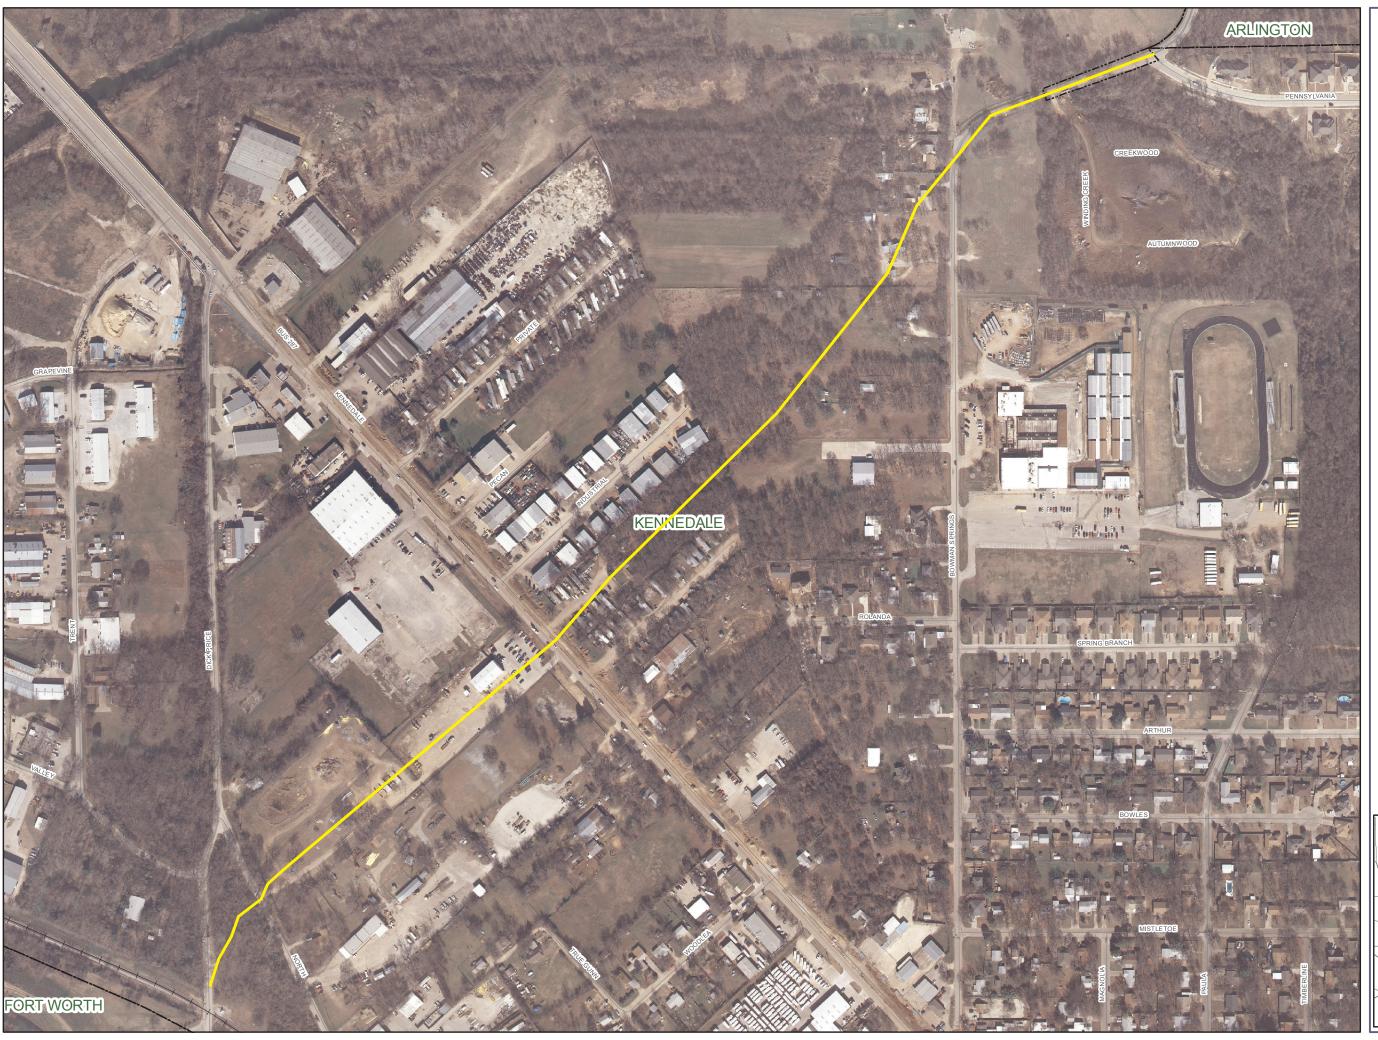

## **WIDENING**

Bowman Springs (Kennedale)

## Legend

Intersection Improvements

Corridor Improvements

Improvments

Railroad

**Transit** 

This data was prepared by
Tarrant County Transportation
Services for its use, and may
be revised any time, without
notification. Tarrant County
Transportation Services does
not guarantee the correctness
or accuracy of any features on
this map. Said data should not
be edited by anyone other than
designated personnel, or
through written approval by GIS
Manager. This data is for
informational purposes only and
should not create liability on the
part of Tarrant County Government,
any officer and/or employees
thereof. Projects and inquiries
needing survey/engineering grade
accuracy should not utilize said
data to replace the need for a
survey by a licensed surveyor or
engineer. Aerials flown January, 2005.
DFIRM Study 2006-2007
County Boundary represents the acquired
Northeast territory approved and filed with
Tarrant County Clerk July 1, 2005
Map Prepared October, 2010. AMM