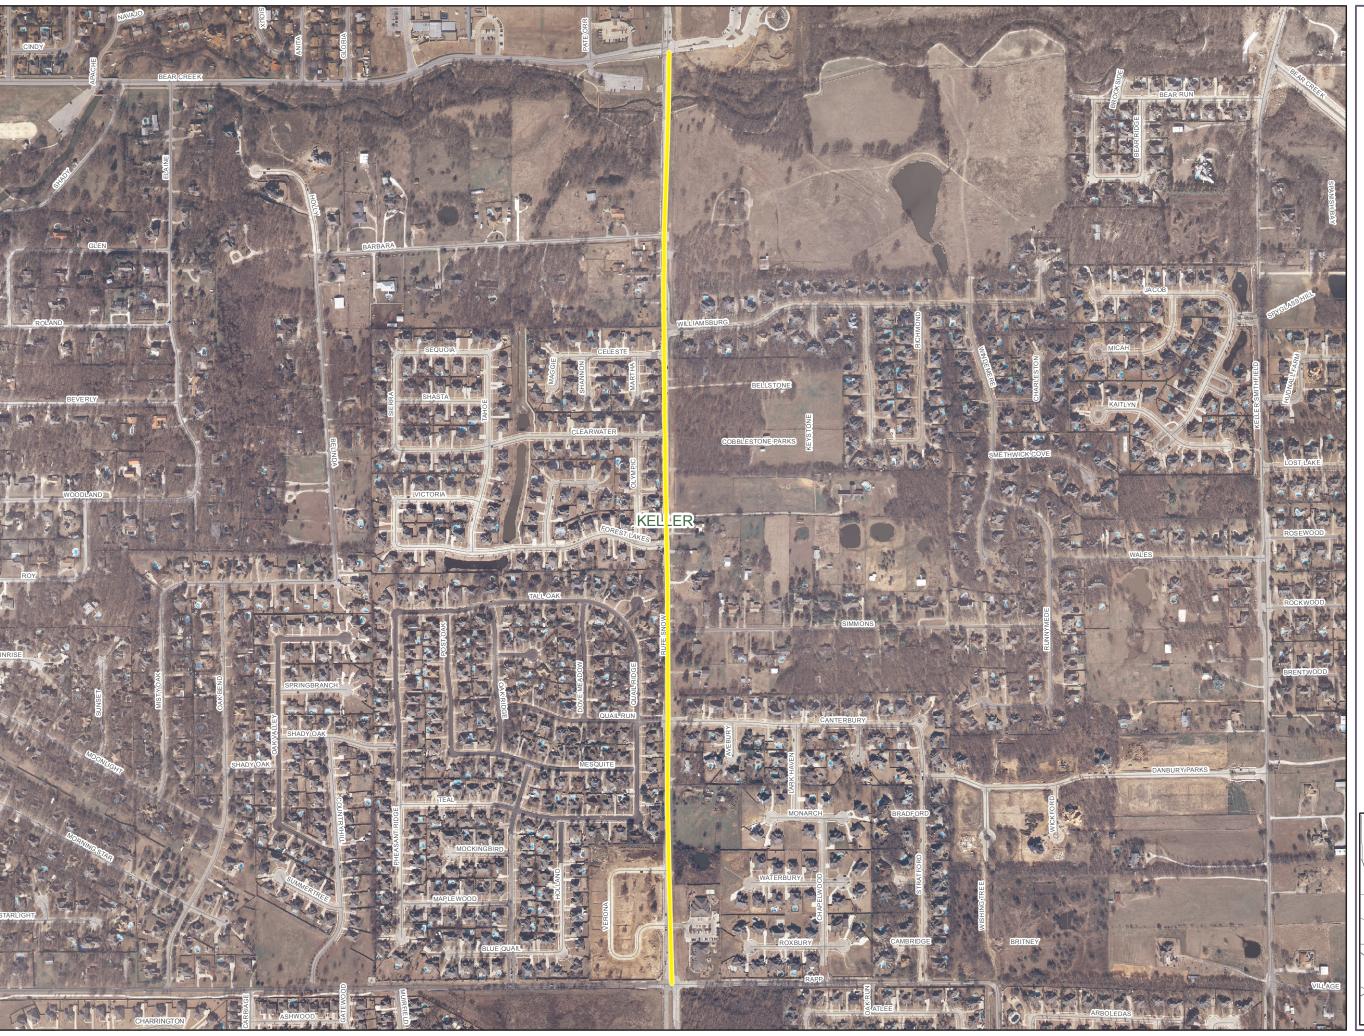

## **WIDENING**

Rufe Snow (Keller)

## Legend

Intersection Improvements

Corridor Improvements

Transit Improvments

Railroad

This data was prepared by
Tarrant County Transportation
Services for its use, and may
be revised any time, without
notification. Tarrant County
Transportation Services does
not guarantee the correctness
or accuracy of any features on
this map. Said data should not
be edited by anyone other than
designated personnel, or
through written approval by GIS
Manager. This data is for
informational purposes only and
should not create liability on the
part of Tarrant County Government,
any officer and/or employees
thereof. Projects and inquiries
needing survey/engineering grade
accuracy should not utilize said
data to replace the need for a
survey by a licensed surveyor or
engineer. Aerials flown January, 2005.
DFIRM Study 2006-2007
County Boundary represents the acquired
Northeast territory approved and filed with
Tarrant County Clerk July 1, 2005
Map Prepared October, 2010. AMM