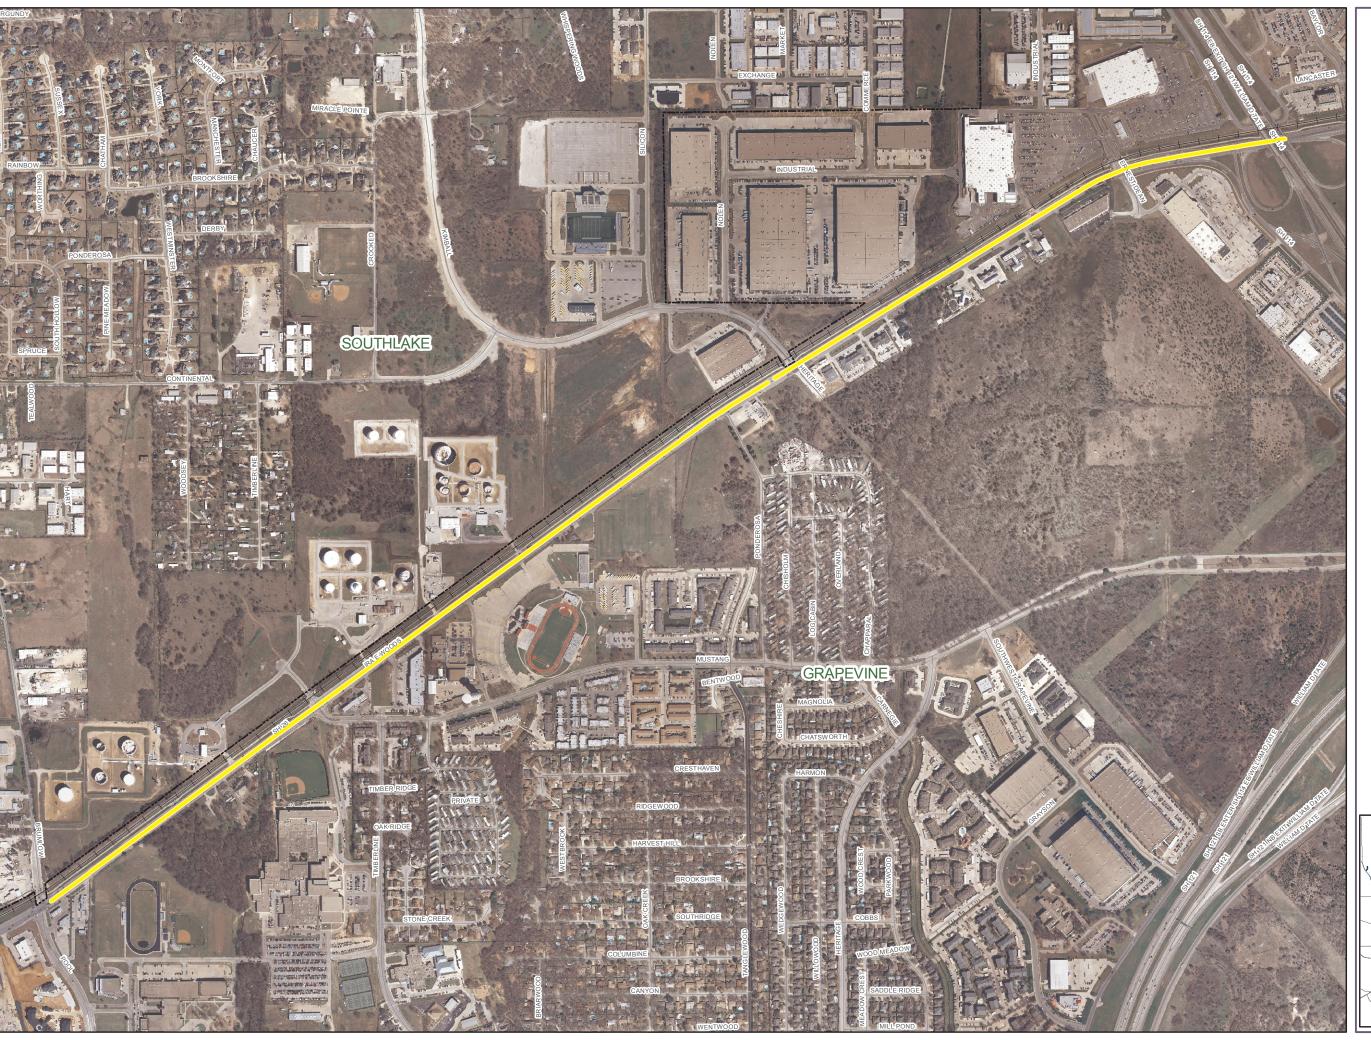

## **WIDENING**

SH 26 (Grapevine)

## Legend

Intersection Improvements

Corridor Improvements

Transit Improvments

Railroad

This data was prepared by
Tarrant County Transportation
Services for its use, and may
be revised any time, without
notification. Tarrant County
Transportation Services does
not guarantee the correctness
or accuracy of any features on
this map. Said data should not
be edited by anyone other than
designated personnel, or
through written approval by GIS
Manager. This data is for
informational purposes only and
should not create liability on the
part of Tarrant County Government,
any officer and/or employees
thereof. Projects and inquiries
needing survey/engineering grade
accuracy should not utilize said
data to replace the need for a
survey by a licensed surveyor or
engineer. Aerials flown January, 2005.
DFIRM Study 2006-2007
County Boundary represents the acquired
Northeast territory approved and filed with
Tarrant County Clerk July 1, 2005
Map Prepared October, 2010. AMM