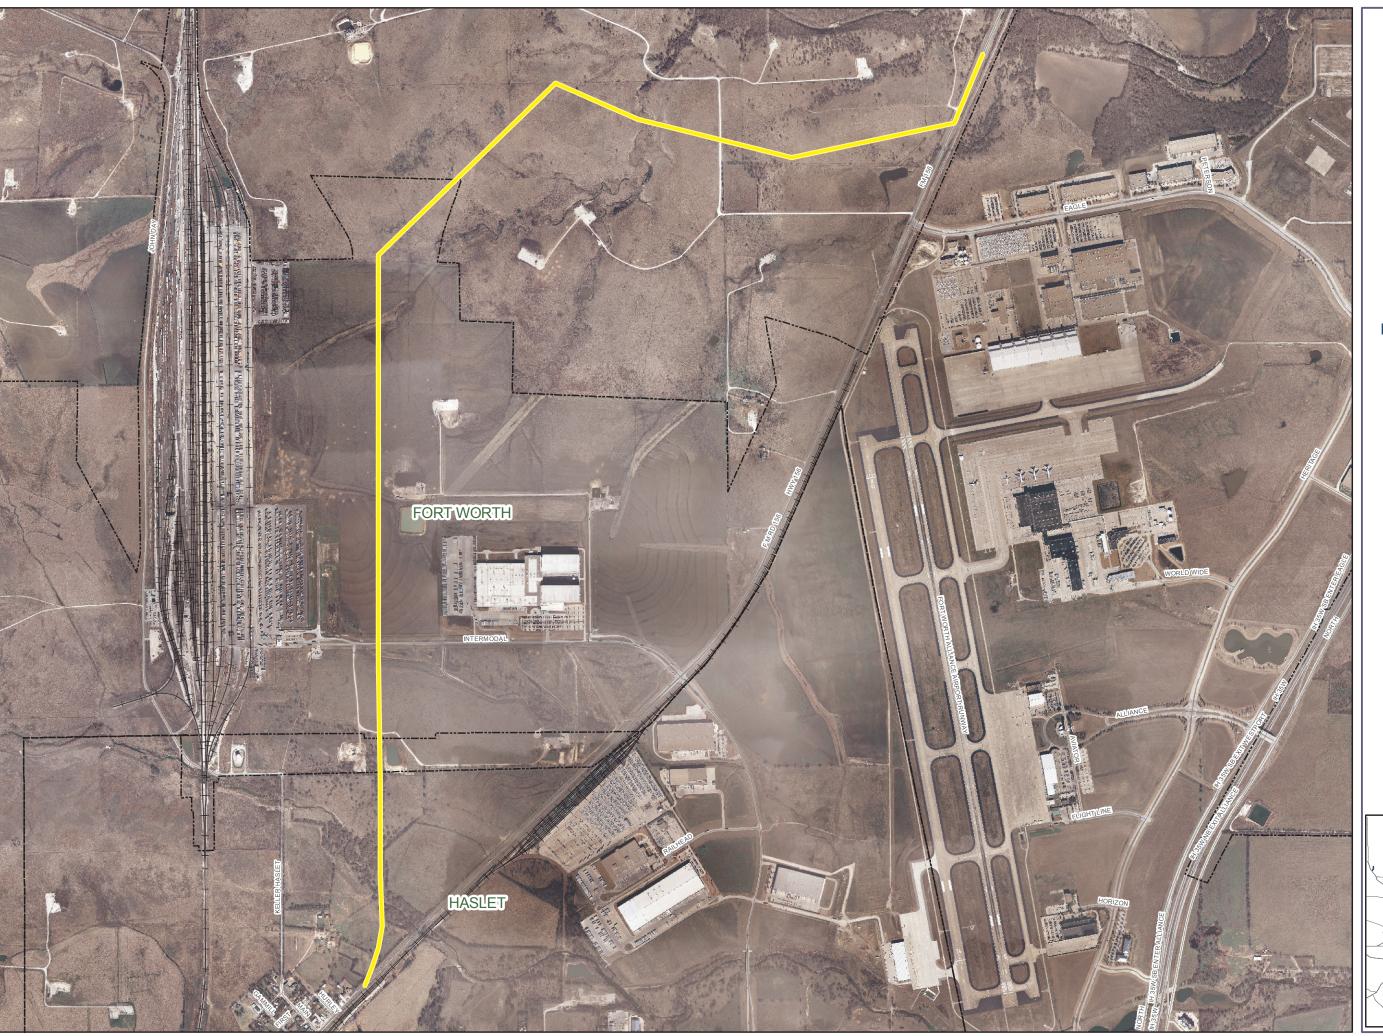

## **REALIGNMENT**

FM 156 (Fort Worth)

## Legend

Intersection Improvements

Corridor Improvements

Transit Improvments

Railroad

This data was prepared by
Tarrant County Transportation
Services for its use, and may
be revised any time, without
notification. Tarrant County
Transportation Services does
not guarantee the correctness
or accuracy of any features on
this map. Said data should not
be edited by anyone other than
designated personnel, or
through written approval by GIS
Manager. This data is for
informational purposes only and
should not create liability on the
part of Tarrant County Government,
any officer and/or employees
thereof. Projects and inquiries
needing survey/engineering grade
accuracy should not utilize said
data to replace the need for a
survey by a licensed surveyor or
engineer. Aerials flown January, 2005.
DFIRM Study 2006-2007
County Boundary represents the acquired
Northeast territory approved and filed with
Tarrant County Clerk July 1, 2005
Map Prepared October, 2010. AMM