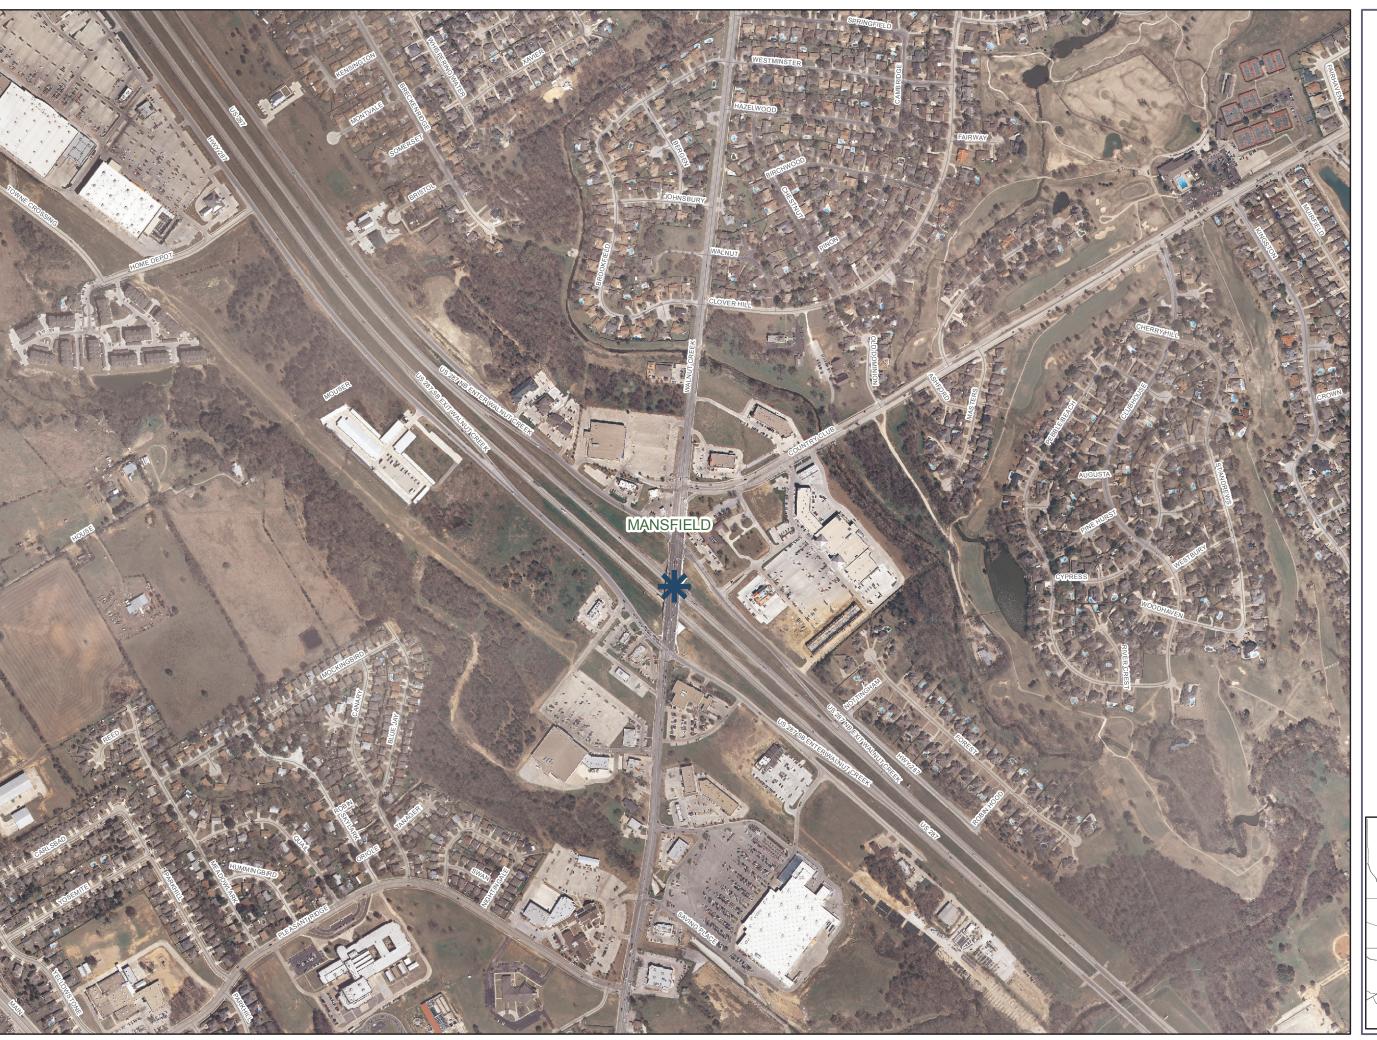

## Intersection

US 287 at Walnut Creek (Mansfield)

## Legend

Intersection Improvements

Corridor Improvements

Transit Improvments

Railroad

This data was prepared by
Tarrant County Transportation
Services for its use, and may
be revised any time, without
notification. Tarrant County
Transportation Services does
not guarantee the correctness
or accuracy of any features on
this map. Said data should not
be edited by anyone other than
designated personnel, or
through written approval by GIS
Manager. This data is for
informational purposes only and
should not create liability on the
part of Tarrant County Government,
any officer and/or employees
thereof. Projects and inquiries
needing survey/engineering grade
accuracy should not utilize said
data to replace the need for a
survey by a licensed surveyor or
engineer. Aerials flown January, 2005.
DFIRM Study 2006-2007
County Boundary represents the acquired
Northeast territory approved and filed with
Tarrant County Clerk July 1, 2005
Map Prepared October, 2010. AMM