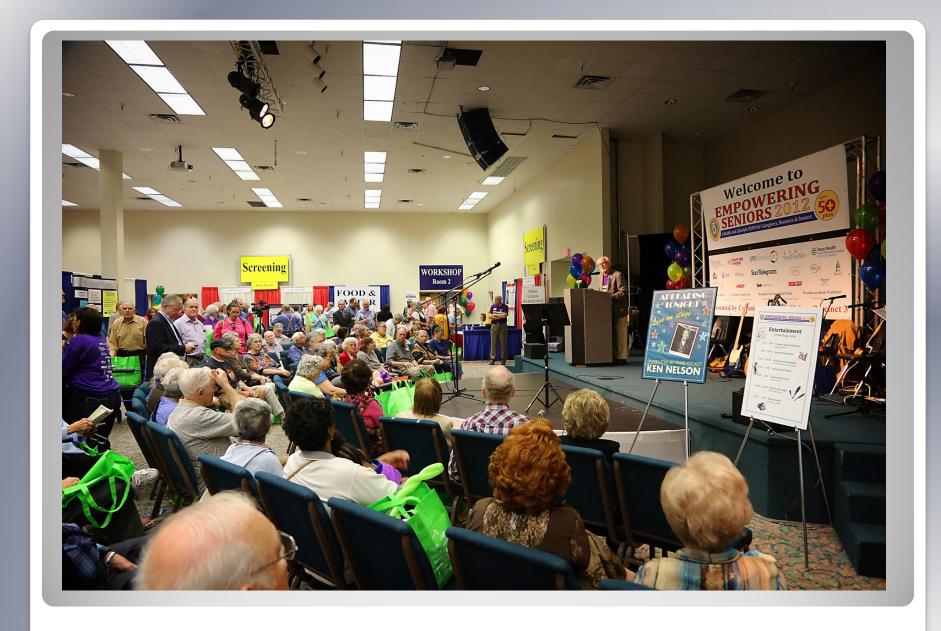

# Welcome to EMPOWERING SENIORS 2012 (50)

a Health and Lifestyle EXPO for Boomers & Seniors

Presented by

**Commissioner Gary Fickes** 

Tarrant County, Precinct 3