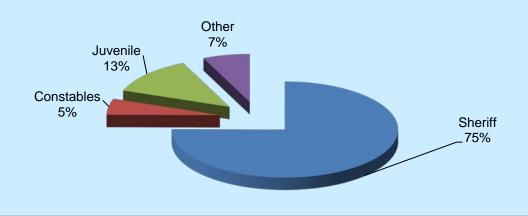

#### PUBLIC SAFETY ITEMIZED BY DEPARTMENT

| PUBLIC SAFETY TIEMIZED BY DEPARTMENT            |               |  |
|-------------------------------------------------|---------------|--|
| Public Safety - S                               |               |  |
| Sheriff Office (SO) Administration              | \$ 2,174,918  |  |
| SO - Employee Resources                         | 2,391,907     |  |
| SO - Warrants                                   | 7,004,557     |  |
| SO - Communications                             | 4,751,738     |  |
| SO - Investigations                             | 4,978,739     |  |
| SO - Patrol                                     | 8,620,033     |  |
| SO - Courts/Security                            | 18,032,870    |  |
| SO - Confinement                                | 84,081,546    |  |
| Sheriff Office Sub Total                        | 132,036,308   |  |
| Public Safety - Co                              | 1             |  |
| Constable Precinct #1                           | \$ 1,343,143  |  |
| Constable Precinct #2                           | 1,258,280     |  |
| Constable Precinct #3                           | 1,428,078     |  |
| Constable Precinct #4                           | 1,067,077     |  |
| Constable Precinct #5                           | 904,081       |  |
| Constable Precinct #6                           | 931,944       |  |
| Constable Precinct #7                           | 1,361,129     |  |
| Constable Precinct #8                           | 1,221,747     |  |
| Constable Sub Total                             | 9,515,479     |  |
| Public Safety - Juven                           | 1             |  |
| Juvenile Services - Administration              | \$ 15,597,715 |  |
| Juvenile Services - Detention                   | 6,829,904     |  |
| Juvenile Sub Total                              | 22,427,619    |  |
| Public Safety -                                 |               |  |
| Medical Examiner                                | \$ 9,803,188  |  |
| Fire Marshal                                    | 419,018       |  |
| Community Supervision & Corrections Dept (CSCD) | 146,046       |  |
| Pretrial Services                               | 1,419,159     |  |
| Other Sub Total                                 | 11,787,411    |  |
| PUBLIC SAFETY TOTAL EXPENDITURES                | 175,766,817   |  |

# **PUBLIC SAFETY TOTAL EXPENDITURES**