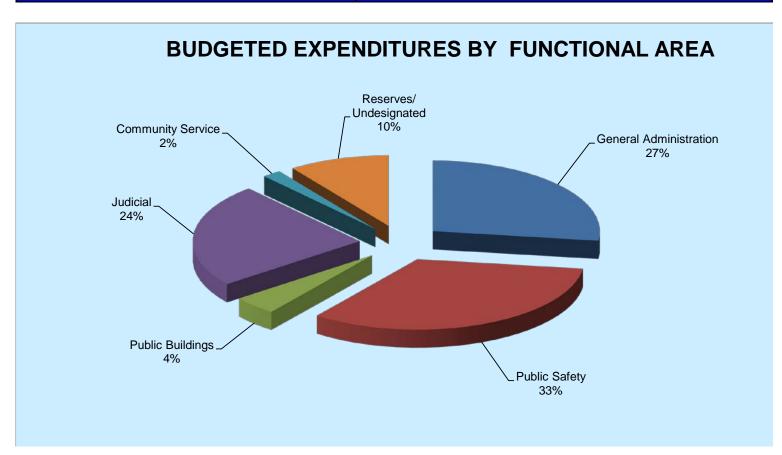

| TARRANT COUNTY  GENERAL FUND  FY2018 APPROVED BUDGET  BUDGETED EXPENDITURES BY FUNCTIONAL AREA |                |  |
|------------------------------------------------------------------------------------------------|----------------|--|
| General Administration                                                                         | \$ 144,126,423 |  |
| Public Safety                                                                                  | 175,766,817    |  |
| Public Buildings                                                                               | 23,028,182     |  |
| Judicial                                                                                       | 126,301,379    |  |
| Community Services                                                                             | 9,682,816      |  |
| TOTAL EXPENDITURES                                                                             | 478,905,617    |  |
| Reserves/Undesignated                                                                          | \$ 51,884,580  |  |
| TOTAL EXPENDITURES AND RESERVES                                                                | 530,790,197    |  |