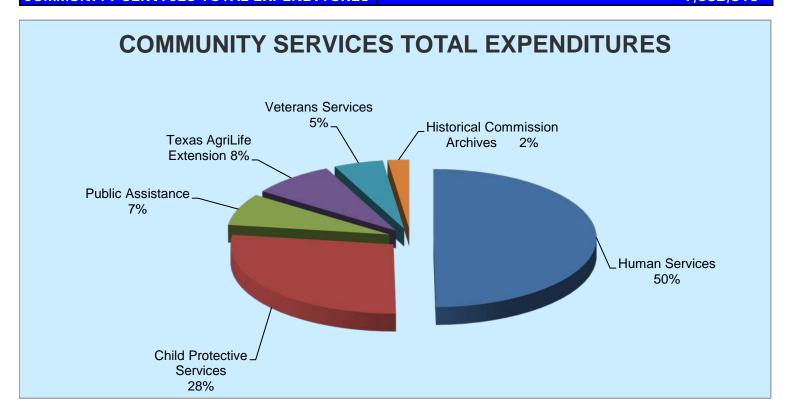

| TARRANT COUNTY  GENERAL FUND                                   |    |           |
|----------------------------------------------------------------|----|-----------|
| FY18 APPROVED BUDGET COMMUNITY SERVICES ITEMIZED BY DEPARTMENT |    |           |
| Human Services                                                 | \$ | 4,818,782 |
| Child Protective Services                                      |    | 2,660,433 |
| Public Assistance                                              |    | 721,604   |
| Texas AgriLife Extension                                       |    | 802,435   |
| Veterans Services                                              |    | 474,976   |
| Historical Commission Archives                                 |    | 204,586   |
| COMMUNITY SERVICES TOTAL EXPENDITURES                          |    | 9,682,816 |