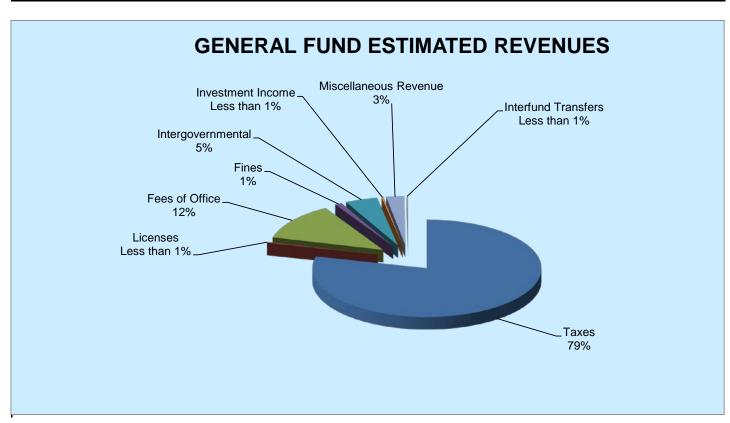

| TARRANT COUNTY  GENERAL FUND |                 |  |
|------------------------------|-----------------|--|
| FY2018                       | APPROVED BUDGET |  |
| Cash Carryforward            | \$72,957,190    |  |
| ESTI                         | MATED REVENUES  |  |
| Taxes                        | \$361,384,520   |  |
| Licenses                     | 1,115,400       |  |
| Fees of Office               | 56,741,700      |  |
| Fines                        | 4,417,000       |  |
| Intergovernmental            | 20,765,952      |  |
| Investment Income            | 1,220,000       |  |
| Miscellaneous Revenue        | 11,538,435      |  |
| Interfund Transfers          | 650,000         |  |
| TOTAL REVENUE                | 457,833,007     |  |
| TOTAL RESOURCE AVAILABLE     | 530,790,197     |  |

| TARRANT COUNTY  GENERAL FUND SUMMARY  FY2018 APPROVED BUDGET |                            |  |
|--------------------------------------------------------------|----------------------------|--|
| Cash Carryforward \$72,957,190                               |                            |  |
| ESTI                                                         | MATED REVENUES             |  |
| Taxes                                                        | \$361,384,520              |  |
| Licenses                                                     | 1,115,400                  |  |
| Fees of Office                                               | 56,741,700                 |  |
| Fines                                                        | 4,417,000                  |  |
| Intergovernmental                                            | 20,765,952                 |  |
| Investment Income                                            | 1,220,000                  |  |
| Miscellaneous Revenue                                        | 11,538,435                 |  |
| Interfund Transfers                                          | 650,000                    |  |
| TOTAL REVENUE                                                | 457,833,007                |  |
| TOTAL RESOURCE AVAILABLE                                     | 530,790,197                |  |
| BUDGETED EXPEN                                               | DITURES BY FUNCTIONAL AREA |  |
| General Administration                                       | \$144,126,423              |  |
| Public Safety                                                | 175,766,817                |  |
| Public Buildings                                             | 23,028,182                 |  |
| Judicial                                                     | 126,301,379                |  |
| Community Services                                           | 9,682,816                  |  |
| TOTAL EXPENDITURES AND USES                                  | 478,905,617                |  |
| Reserves/Undesignated                                        | \$51,884,580               |  |
| TOTAL EXPENDITURES AND RESERVES                              | 530,790,197                |  |