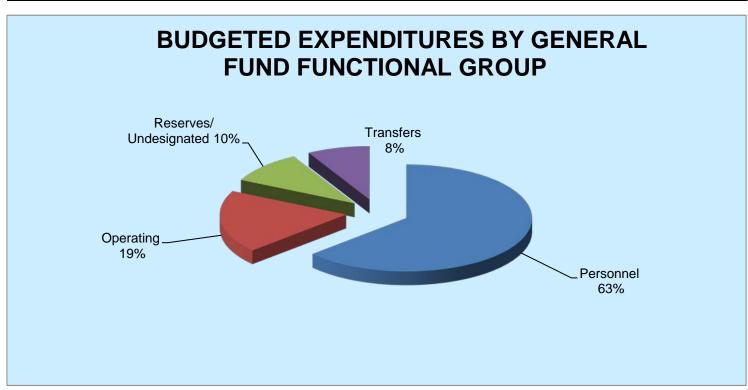

| GENERAL FUND  FY2018 APPROVED BUDGET      |                |  |
|-------------------------------------------|----------------|--|
| BUDGETED EXPENDITURES BY FUNCTIONAL GROUP |                |  |
| Personnel                                 | \$ 335,929,757 |  |
| Operating                                 | 100,427,481    |  |
| Reserves/Undesignated                     | 51,884,580     |  |
| Transfers                                 | 42,548,379     |  |
| TOTAL EXPENSE DISTRIBUTION                | 530,790,197    |  |