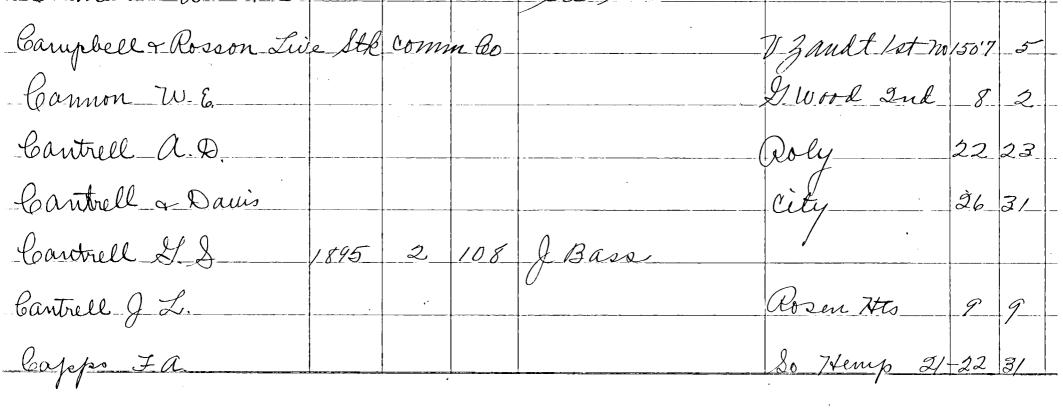

BE IT REMEMBERED, That the Hon. Commissioners' Court of Januar County convened on.....

.....day of

The Reimers Company, Fort Worth NON RESIDENTS OWNER'S NAME Certificate Abstract No. Acres ORIGINAL GRANTEE TOWN Lot Block No. No. Watson Anglin Drug Co. Raised Joron \$ 20 Watson armstrong m. 13. J. W. Conner 66 Baggett & E Real 1st .17 Ballard Cora m no Change Bates yoe L. IZI-BIZ So Hump Changed 6-27-17 City Behreng C. SWLY /23 Pattillo Bishop W.R. Ł 22 Dec Inventory Boyd Thos. P. No Change Brigman W.P. Busting E.A. Bruting\_ 12 Poheel Burton N.C. 4 Grandniew mist With Chambers J.m. City\_ Chapman mrs. Itm. 42-44 127 Cheenes I.a. Chase Court Conley n.B. Dec Front Cooper n. W. Hayde Pala 1247 45 Elliston m. Do Mamp, 1-2 19 Fee Cott. Ryan PC 12 12 Fischer M.P. no change riedman. no change Didht nabra arrech 5 55 gelson 13.15 559 an miss 120 ON