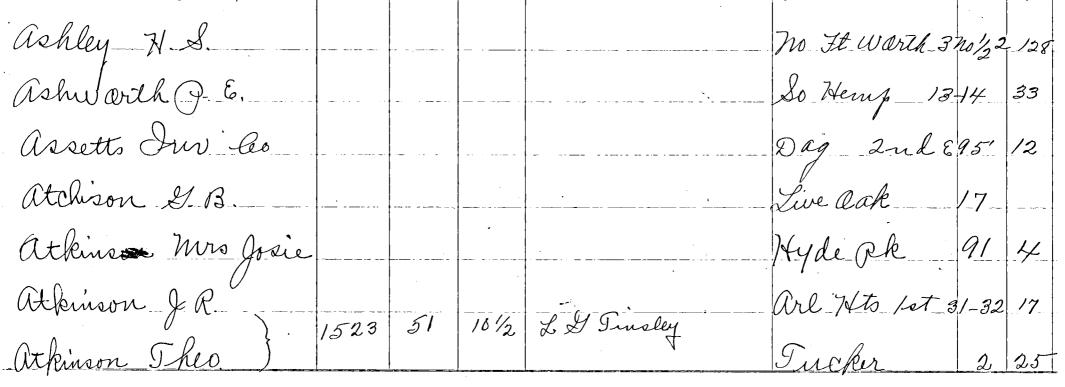

|           |
| Winistrong Q.W.              | 2.84            |                    | 160.                                  | B-Cook                                  |               |            |           |
| arneson a.                   |                 |                    |                                       | Al less & 77'                           | Edwards Hrs   | •          | 23        |
|                              |                 |                    |                                       | · · · · · · · · · · · · · · · · · · ·   | U Depot 12-   |            |           |
| aschman 7 J.                 |                 |                    |                                       |                                         | are Ats 1st   |            | 1         |



The foregoing Minutes read, approved and signed in open Court, this \_\_\_\_\_\_ day of \_\_\_\_\_\_ day of \_\_\_\_\_\_

### Term, 19\_\_\_\_, Sitting as a Board of Equalization <sup>181</sup>

| PERSONAL PROPERTY | Assessed<br>Value | Value<br>Raised to | Value<br>Reduced to | Final<br>Value | P. O. ADDRESS                | ·     | Notified<br>ay   Year | MEMBERS NOT CONCURRING                |
|-------------------|-------------------|--------------------|---------------------|----------------|------------------------------|-------|-----------------------|---------------------------------------|
|                   | 4000              | 6000               |                     |                | 2400 Clinton                 |       |                       | June 14th