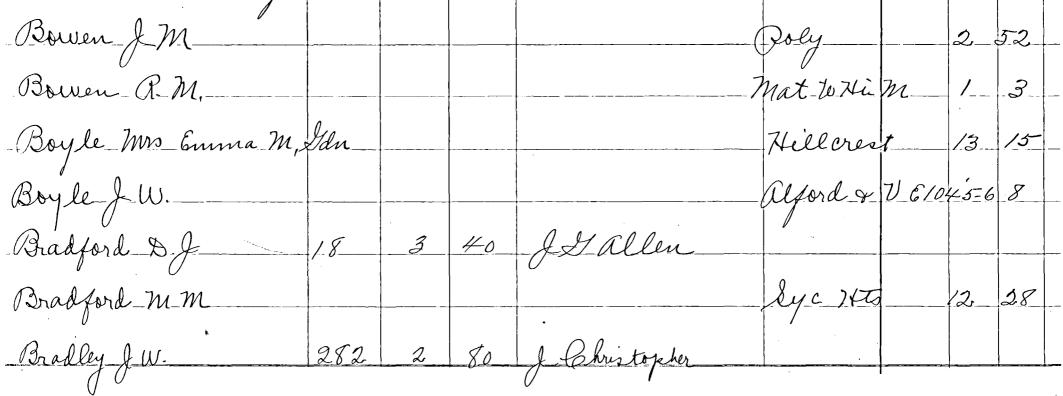

| -     |       |         |
| Borders_G.W.                 |                 |                    |            |                                       | _m=Bonnee             |                |       |       |         |
| Borders V.                   |                 |                    |            |                                       | M : Comel             |                |       | 7.    | -       |
| Bowles Jns a.                |                 |                    |            |                                       | Tield_We              | 1              |       | 5     |         |
| Bowman Miss Mary             | m               |                    |            |                                       | Felds Welc            |                |       | j     |         |



The foregoing Minutes read, approved and signed in open Court, this \_\_\_\_\_\_ day of \_\_\_\_\_\_ day of \_\_\_\_\_\_

## Term, 19\_\_\_, Sitting as a Board of Equalization 189

| PERSONAL PROPERTY                                  | Assessed<br>Value | Value<br>Raised to | Value<br>Reduced to | Final<br>Value | P. O. ADDRESS              | Da<br>Mo.  | te Noti<br>Day |     | MEMBERS NOT CONCURRING                |
|----------------------------------------------------|-------------------|--------------------|---------------------|----------------|----------------------------|------------|----------------|-----|---------------------------------------|
|                                                    | 350               | 480                |                     |                | 51