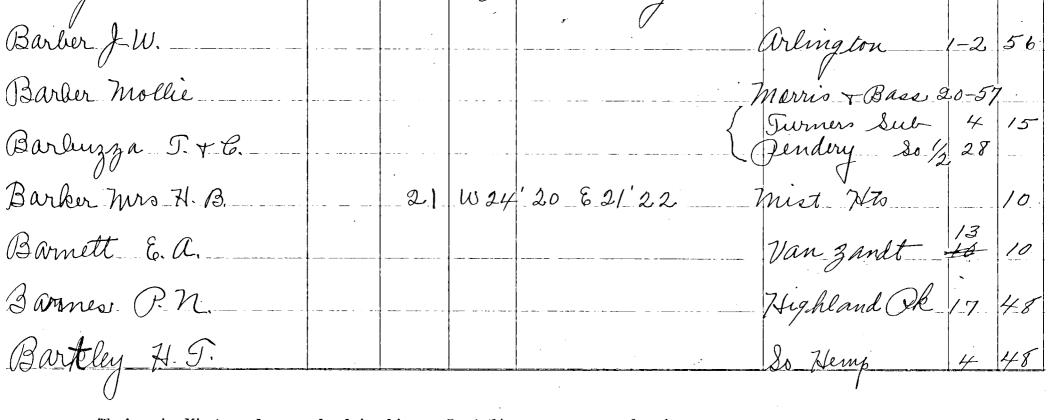

|                                       | Syc_ Hts                                | 6    | 29       |
| Ballard H. J.       |                                       |                    | 620'2                                 | 2 W_40'23                             | Mist-Saugamo                            |      | 1 1      |
| Ballard J.J.        |                                       | ·                  |                                       |                                       | Rivercreat 4h                           | •    |          |
| Barager I.M         | 422                                   | _44                | 1/3                                   | W. M. Dooley.                         |                                         |      |          |



The foregoing Minutes read, approved and signed in open Court, this \_\_\_\_\_\_ day of \_\_\_\_\_\_ day of \_\_\_\_\_\_

## Term, 19\_\_\_, Sitting as a Board of Equalization <sup>183</sup>

| PERSONAL PROPERTY                     | Assessed | Value     | Value      | Final         | P. O. ADDRESS