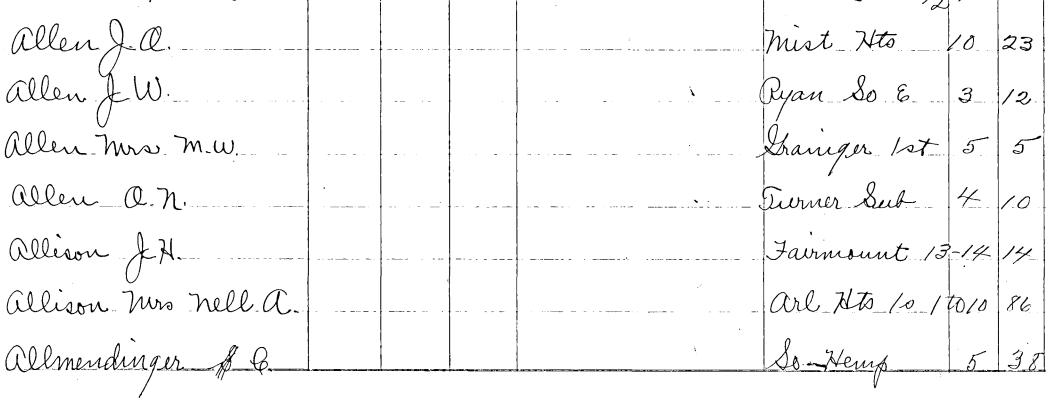

1342                                  | 6                  | \$ 14        | R. R. Ramey                           | /<br>               | ·         |                              |
| alvis mrs. m. E.     | •                                     |                    | · · · · ·    |                                       | Fields Welch        | 10        | 26                           |
| alvis & Bright       |                                       |                    |              | · · · · · · · · · · · · · · · · · · · | Daggett             |           | 1 1                          |
| alvard mis Ree_      |                                       | ,                  |              | <b>f</b>                              | Sucker W1/2         | -         |                              |



## Term, 1922, Sitting as a Board of Equalization 179

.

| PERSONAL PROPERTY | Assessed<br>Value | Value<br>Raised to | Value<br>Reduced to | Final<br>Value | P. O. ADDRESS              | Date Notif<br>Mo. Day |        | MEMBERS NOT CONCURRING                |
|-------------------|-------------------|--------------------|---------------------|----------------|----------------------------|-----------------------|--------|---------------------------------------|
|                   | 1700              | 2000               |                     | 20000          | 3041 Jenning               |                       |        | June 1 2 th                           |
|                   | 400               | 600                |                     |                | 314 Ht W. nate